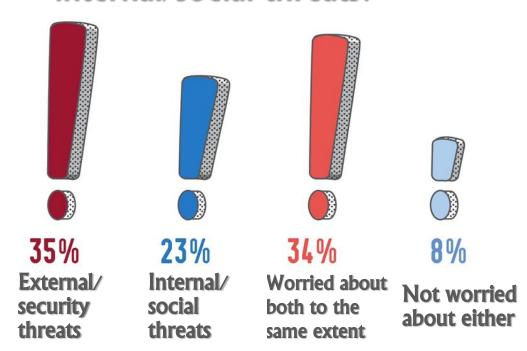

#### Are you more concerned about external/security threats or internal/social threats?