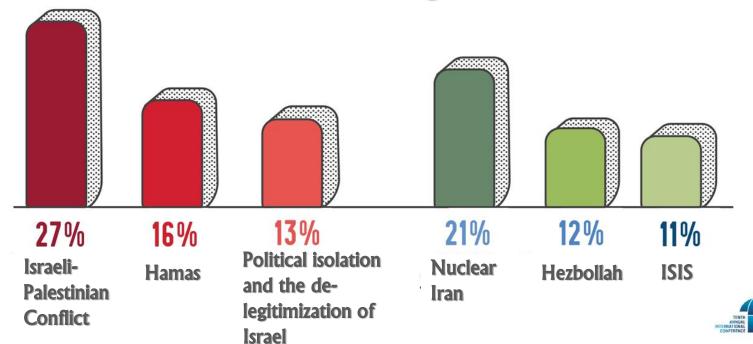

### What, in your opinion, is the primary external threat facing Israel?

Results among Jewish citizens