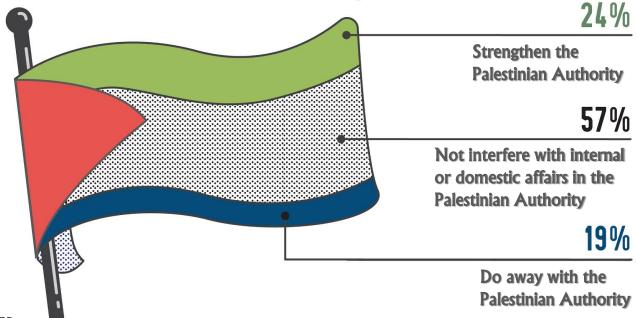

# How should Israel conduct itself vis-à-vis the Palestinian Authority?

What is your opinion on the IDF's treatment of Elor Azaria, the soldier who fired on a wounded assailant in Hebron?

27%

IDF took correct approach to the issue from the professional and moral perspectives