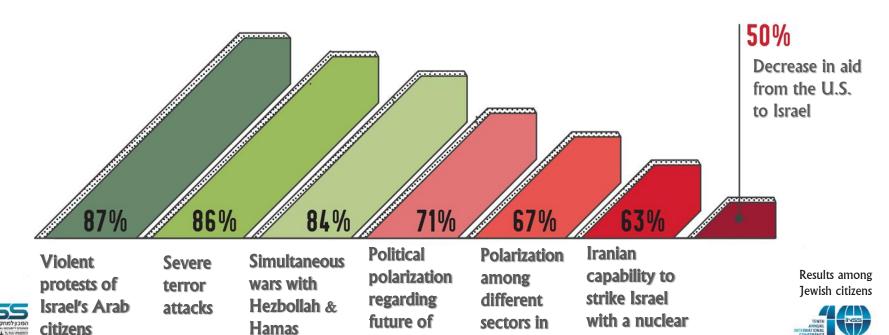

# Can the State of Israel successfully cope with the following challenges?

Israel

weapon

settlements