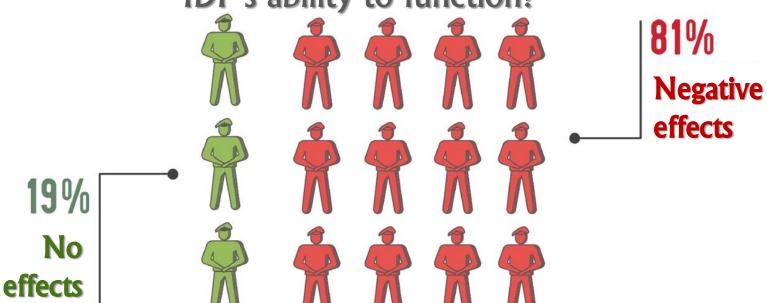

# Do ideological disputes have an impact on the IDF's ability to function?

Is the value system guiding the IDF senior leadership close to or far from the value system accepted by the majority of the Israeli public?