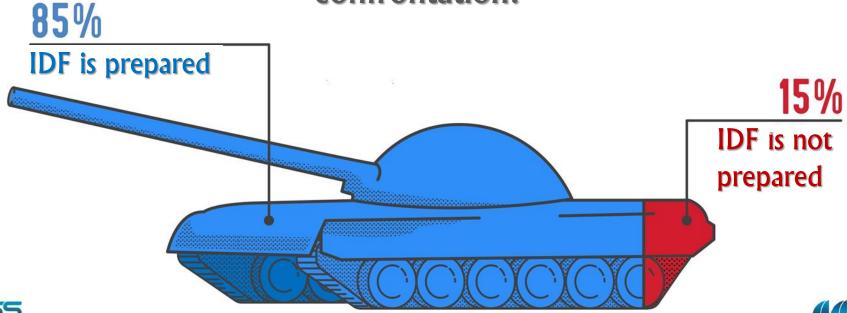

# Is the IDF prepared for a military confrontation?

TENTH ANNUAL INSSEMENT CONFERENCE