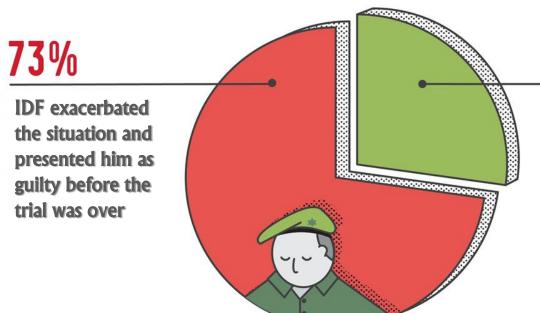

# How should Israel conduct itself vis-à-vis the Palestinian Authority?

What is your opinion on the IDF's treatment of Elor Azaria, the soldier who fired on a wounded assailant in Hebron?

27%

IDF took correct approach to the issue from the professional and moral perspectives