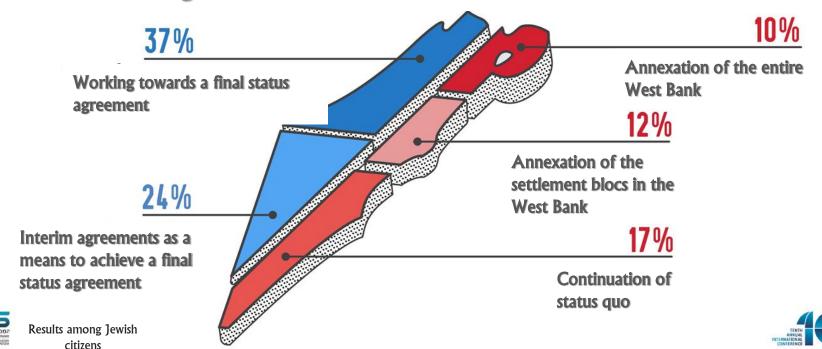

### What, in your opinion, would be the best option for Israel with regard to the Israeli-Palestinian conflict?