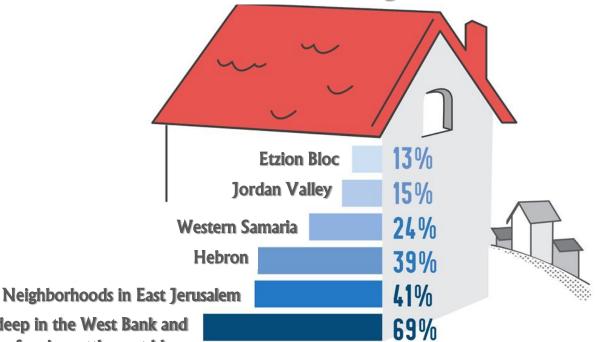

Do you support returning territory to (to the Palestinians) within the framework of a final status agreement?

Results among Jewish citizens

Settlements deep in the West Bank and not part of major settlement blocs